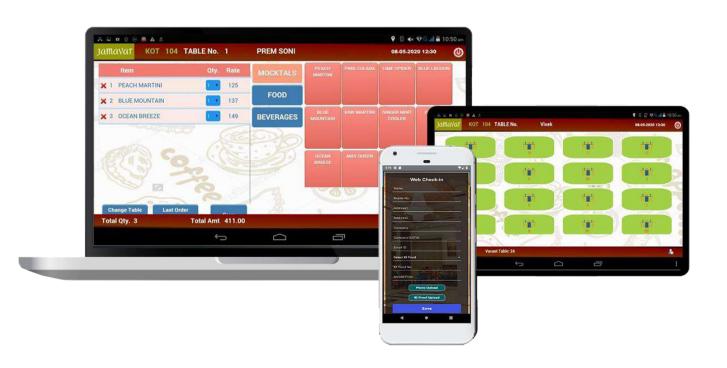

## **Seam**less Integration & Interfaces

Mobile App/ Channel Manager/ Website / Payment Gateway Interface

QR App Interface/Online Pos Ordering

Door Lock Interface

Biometric/Bar code/ SMS-Email Interface