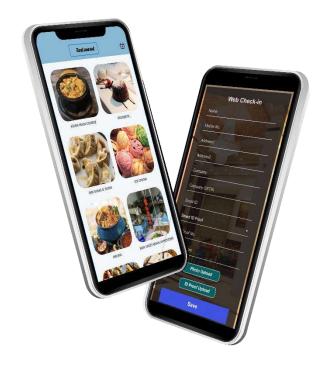

## **Seam**less Integration & Interfaces

Mobile App/ Channel Manager/ Website / Payment Gateway Interface

QR App Interface/Online Pos Ordering

Door Lock Interface

Biometric/Bar code/ SMS-Email Interface